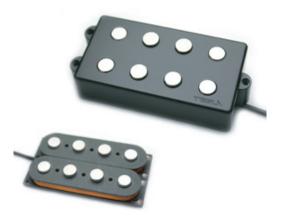

## VR-MM4

The VR-MM4 Humbucker is specially designed for the Music Man® StingRay® 4-String Bass. It Features Large Alnico 5 Staggered pole piece magnets under each string resulting in a completely optimized balance in tone and sound. Connect the VR-MM4 in series if you're a player seeking a deeper, heavier loud sound or try the original parallel connection. The VR-MM4 is carefully made with Heavy Formvar Copper Wire and equipped with 4-Conductor Wire Leads and Fiber bobbins.

| D.                  | .C.Resistance | Resonant Peak                                                            | Spacing |           | Output Level |               | Tone Chart:                                                                      |
|---------------------|---------------|--------------------------------------------------------------------------|---------|-----------|--------------|---------------|----------------------------------------------------------------------------------|
| 2.6 kohm            |               | 9.5 kHz                                                                  | z 57 mm |           | MID          |               | 36<br>34<br>33<br>33<br>33<br>33<br>33<br>33<br>33<br>33<br>33<br>33<br>33<br>33 |
| MORE INFORMATION    |               |                                                                          |         |           |              |               |                                                                                  |
| Type: DUAL COIL     | 4-0           | 4-CONDUCTOR WIRE:<br>RED & BLACK-HOT<br>GREEN & WHITE &<br>SHIELD-GROUND |         | PICKUP CO | LOR:         | MUSIC STYLES: |                                                                                  |
| Copper Wire: HEAVY  | FORMVAR       |                                                                          |         | BLACK     |              | ROCK, JA      | AZZ, FUNK, BLUES, POP,<br>Y                                                      |
| Magnet: ALNICO 5 (P |               |                                                                          |         |           |              | 000000        |                                                                                  |
|                     |               |                                                                          |         |           |              |               |                                                                                  |