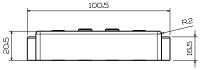

| D.                  | .C.Resistance | Resonant Peak                                                            | Spacing |           | Output Level |               | Tone Chart:                                                                      |
|---------------------|---------------|--------------------------------------------------------------------------|---------|-----------|--------------|---------------|----------------------------------------------------------------------------------|
| 2.6 kohm            |               | 9.5 kHz                                                                  | z 57 mm |           | MID          |               | 36<br>34<br>33<br>33<br>33<br>33<br>33<br>33<br>33<br>33<br>33<br>33<br>33<br>33 |
| MORE INFORMATION    |               |                                                                          |         |           |              |               |                                                                                  |
| Type: DUAL COIL     | 4-0           | 4-CONDUCTOR WIRE:<br>RED & BLACK-HOT<br>GREEN & WHITE &<br>SHIELD-GROUND |         | PICKUP CO | LOR:         | MUSIC STYLES: |                                                                                  |
| Copper Wire: HEAVY  | FORMVAR       |                                                                          |         | BLACK     |              | ROCK, JA      | AZZ, FUNK, BLUES, POP,<br>Y                                                      |
| Magnet: ALNICO 5 (P |               |                                                                          |         |           |              | 000000        |                                                                                  |
|                     |               |                                                                          |         |           |              |               |                                                                                  |